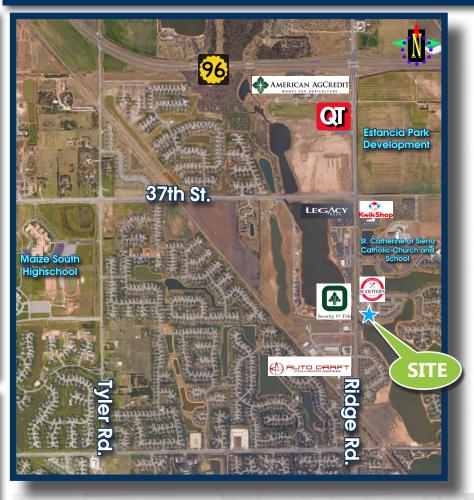

## CONTACT INFORMATION

Dan Unruh, CCIM (316) 618-1100 danunruh@insitere.com

InSite Real Estate Group 608 W. Douglas, Suite 106 Wichita, KS 67203

- > Located in the rapidly growing North Ridge Rd. corridor near K-96
- > 2 procedure rooms, 4-6 exam rooms, patient and staff restrooms
- > Waiting and sub-waiting areas for up to 32 people
- > Class "A" medical office design with spacious layout
- > Front and rear parking available

#### **AREA STATISTICS**

| Traffic Count:                                   | 17,500   |
|--------------------------------------------------|----------|
| <b>Population Within 3 Miles:</b>                | 38,027   |
| Median Household Income:                         | \$85,367 |
| <b>Average Household Spending On Healthcare:</b> | \$6,795  |