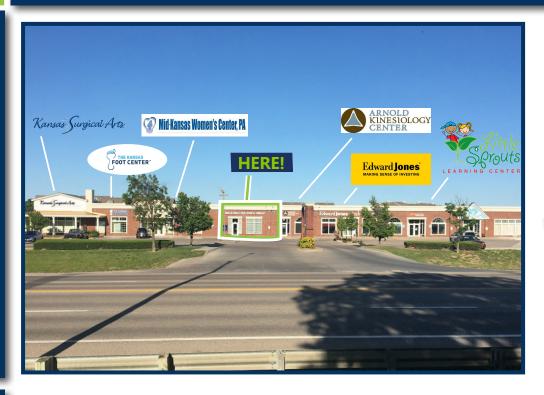

## CONTACT INFORMATION

Dan Unruh, CCIM (316) 618-1100 danunruh@insitere.com

InSite Real Estate Group 608 W. Douglas, Suite 106 Wichita, KS 67203

- > Located in the rapidly growing North Ridge Rd. corridor near K-96
- > 2 procedure rooms, 4-6 exam rooms, patient and staff restrooms
- > Waiting and sub-waiting areas for up to 32 people
- > Class "A" medical office design with spacious layout
- > Front and rear parking available