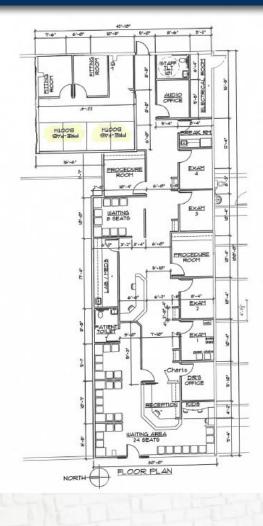

## CONTACT INFORMATION

Dan Unruh, CCIM (316) 618-1100 danunruh@insitere.com

InSite Real Estate Group 608 W. Douglas, Suite 106 Wichita, KS 67203

- > Located in the rapidly growing North Ridge Rd. corridor near K-96
- > 2 procedure rooms, 4-6 exam rooms, patient and staff restrooms
- > Waiting and sub-waiting areas for up to 32 people
- > Class "A" medical office design with spacious layout
- > Front and rear parking available